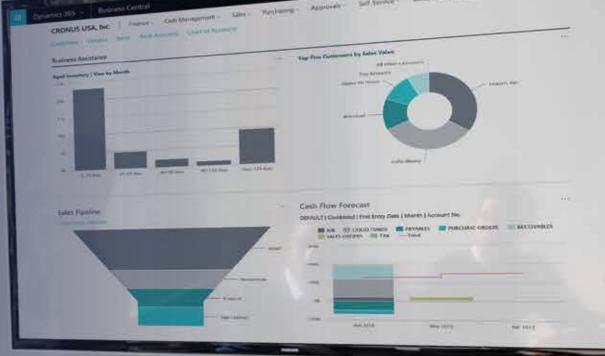

## MICROSOFT DYNAMICS 365

**Xcentric** helps enterprises increase the speed of doing business, redesign business process faster, and fuel business growth by implementing Microsoft Dynamics 365.