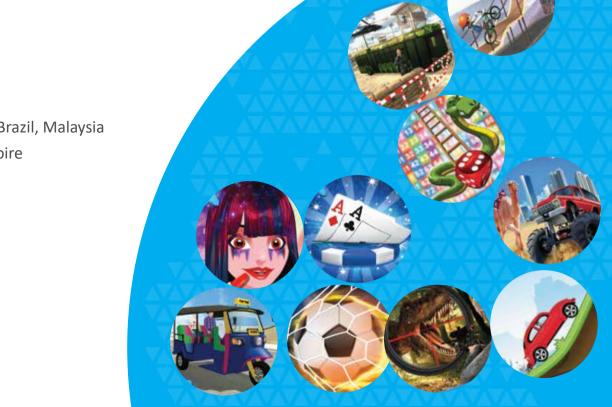

## **IOS & ANDROID GAMES DEVELOPMENT**

- Jackpot Casino Party Poker: Launched in Pakistan, Indonesia, Myanmar (Burma)
- Reckless Rider 2: Launched in USA, Europe, India and Pakistan
- Pro Soccer League Challenge : Launched in Russia, Brazil, Germany, Sudan, France, India and Pakistan
- Haunted Halloween: Launched in Vietnam, Brazil, India, Morocco, Philippines
- Desert Monster Truck Stunts: Launched in US and MENA
- Beach Bike Stunt Racing: Launched in US, Canada, India and Pakistan
- Knife Rush: Launched in US, Canada, India and Pakistan
- Luxury Car Racing: Launched in India and Pakistan
- City Gangster Theft: Launched in US, Canada, India and Pakistan
- Dinosaur Hunting: Launched in US, Canada, India and Pakistan
- Snakes & Ladder: Launched in US, Canada, Gulf, Pakistan & India
- Soccer Strike-Football League Ultimate 2019: Launched in Indonesia, India, Vietnam, Brazil, Malaysia
- Tuk Tuk Auto Rickshaw Taxi Driver: Launched in India, Iraq, Egypt, Morocco, Côte d'Ivoire